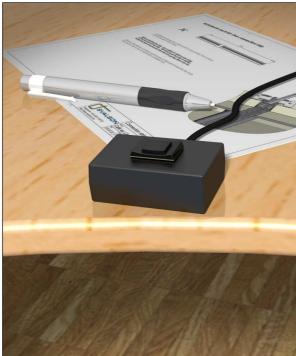

## Control switch for alarm closing

Simple control switch with emergency button for placement on a counter or desk. The button has a distinct feeling when pressed.