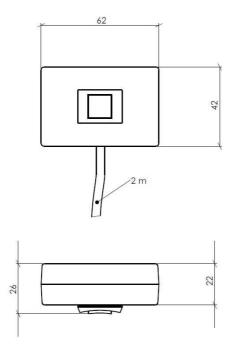

## Control switch for alarm closing

Simple control switch with emergency button for placement on a counter or desk. The button has a distinct feeling when pressed.



## **DESIGN**





## **TECHNICAL INFORMATION**

NAME D3.AL3

DESCRIPTION Control switch for alarm closing

CONTROL SYSTEM Compatible with the S3 control system (please note that the control system

must be configured for alarm closing activated by control switch)

FUNCTION According to the configuration of the control system (the control switch is

normally used to activate alarm closing)
Casing in ABS plastic with textured surface

COLOUR Black

MATERIAL

MANUFACTURED BY Svalson AB, Sweden

Design and material subject to change without prior notice