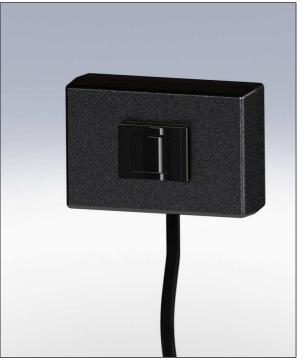

## Control switch for alarm closing

Simple control switch with emergency button for placement on a counter or desk. The button has a distinct feeling when pressed.

FUNCTION According to the configuration of the control system (the control switch is

normally used to activate alarm closing)
Casing in ABS plastic with textured surface

COLOUR Black

MATERIAL

MANUFACTURED BY Svalson AB, Sweden