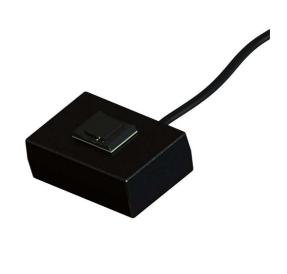

## Control switch for alarm closing

Simple control switch with emergency button for placement on a counter or desk. The button has a distinct feeling when pressed.

FUNCTION According to the configuration of the control system (the control switch is

normally used to activate alarm closing)
Casing in ABS plastic with textured surface

COLOUR Black

MATERIAL

MANUFACTURED BY Svalson AB, Sweden